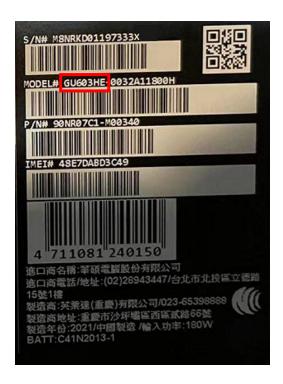

For example, GU603HE

Method C, you can find it from website by below steps. For example, UX7602ZM or UX7602BZ or UX7602VI

# **How to find Notebook Part Number?**

Method A, please check the package box for sticker label. The part number is listed on sticker label as red mark.

For example, 90NR01C1-M00340