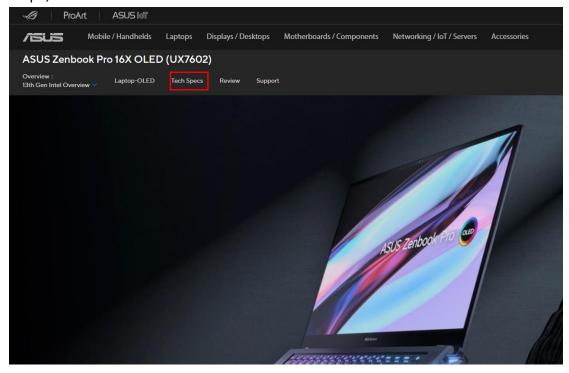

For example, GU603HE

Method C, you can find it from website by below steps. For example, UX7602ZM or UX7602BZ or UX7602VI

# Step1,