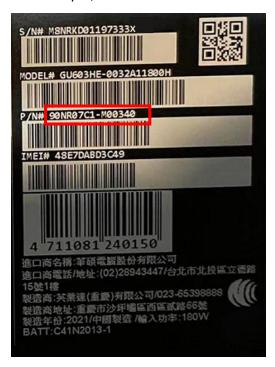

# **How to find Notebook Part Number?**

Method A, please check the package box for sticker label. The part number is listed on sticker label as red mark.

For example, 90NR01C1-M00340