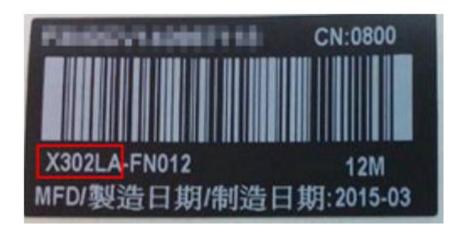

### **How to find Notebook Model Name?**

Method A, you can find the model name on the label which is pasted on the back of the laptop.

For example, X302LA

Method B, please check the package box for sticker label. The model name is listed on sticker label as red mark.