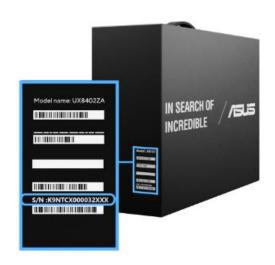

#### How to find Notebook Serial number?

Method A, Label on the Packaging Box Method B, Label on the Warranty Card