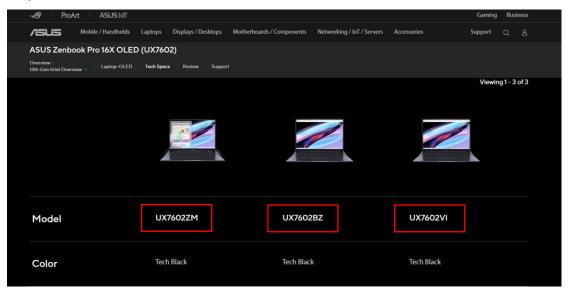

For example, GU603HE

Method C, you can find it from website by below steps. For example, UX7602ZM or UX7602BZ or UX7602VI

# Step2,