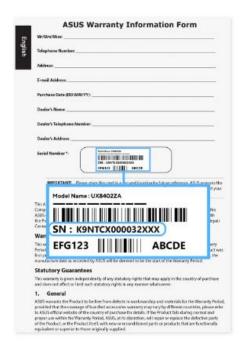

#### How to find Notebook Serial number?

Method A, Label on the Packaging Box Method B, Label on the Warranty Card