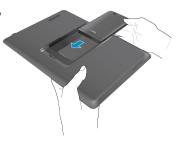

NOTE: Always keep the PadFone Infinity Station bay clean to prevent dust or dirt from scratching or damaging your PadFone Infinity.

To insert your PadFone Infinity into your PadFone Infinity Station:

 Align your PadFone Infinity into the PadFone Infinity bay sliding track.

 Insert your PadFone Infinity all the way into the bay until it is securely connected to the PadFone Infinity Station. Your PadFone Infinity briefly vibrates when the connection is secured.

After successfully inserting your PadFone Infinity into the PadFone Infinity Station, Android automatically adjusts the screen and apps to work on a tablet environment.