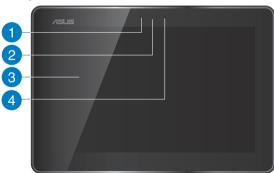

#### Overview

1 LED indicator

2 Camera lens

3 Touchscreen display

4 Light sensor