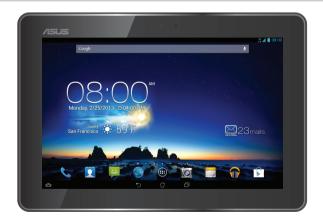

 Insert your PadFone Infinity all the way into the bay until it is securely connected to the PadFone Infinity Station. Your PadFone Infinity briefly vibrates when the connection is secured.

After successfully inserting your PadFone Infinity into the PadFone Infinity Station, Android automatically adjusts the screen and apps to work on a tablet environment.

If an app was designed for a smaller screen, a zoom control will appear beside the clock.

NOTE: The following screen is for reference only and may appear differently from your device.

Tutorial automatically starts the first time that you install your PadFone Infinity into your PadFone Infinity Station. It offers useful insights about the seamless possibilities of using the PadFone Infinity and PadFone Infinity Station.