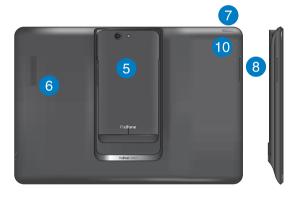

### Overview

- PadFone Infinity bay
- Speaker
- Power button
- Volume key
- MicroUSB port
- Microphone

**(** 