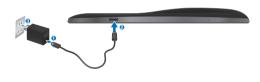

## **Charging your PadFone Infinity Station**

We strongly recommend that you charge your PadFone Infinity Station fully before you use it with your PadFone Infinity.

To charge your PadFone Infinity Station:

- 1. Connect the USB connector into the power adapter's USB port.
- 2. Connect the PadFone Infinity connector into your PadFone Infinity Station.
- 3. Plug the power adapter into a wall socket.