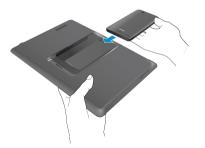

NOTE: Always keep the PadFone Infinity Station bay clean to prevent dust or dirt from scratching or damaging your PadFone Infinity.

To insert your PadFone Infinity into your PadFone Infinity Station:

 Align your PadFone Infinity into the PadFone Infinity bay sliding track.

 Insert your PadFone Infinity all the way into the bay until it is securely connected to the PadFone Infinity Station. Your PadFone Infinity briefly vibrates when the connection is secured.

After successfully inserting your PadFone Infinity into the PadFone Infinity Station, Android automatically adjusts the screen and apps to work on a tablet environment.