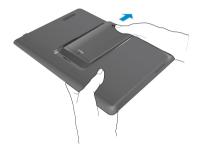

To access it again, swipe your finger to the right and touch Tutorial from the Home Screen.

Gently remove the PadFone Infinity out from the PadFone Infinity Station.