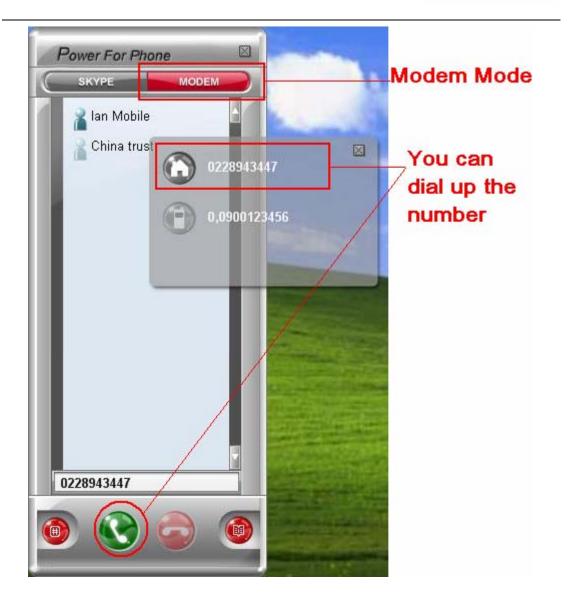

You need to connect the phone line to your Modem port before you could use the utility in Modem mode, but if you use Modem for network, you could not use the telephone terminal function of Power 4 Phone.