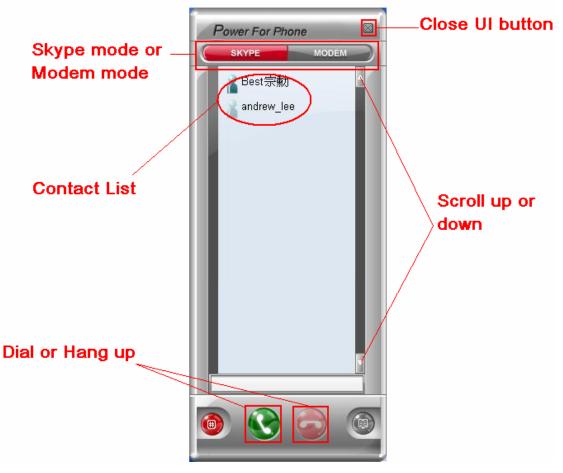

#### **1.2.1 User Interface Introduction**

General introduction of ASUS Power 4 Phone

You could dial up your friend's number in the Number Pad.

|            | Power For Phone                                                     |
|------------|---------------------------------------------------------------------|
|            | ❷est宗勳<br>❷ Pauli - 回歸聯盟<br>❷ andrew_lee                            |
|            | 1 2 ABC 3 DEF   4 GHI 5 JKL 6 mno   7 PQRS 8 TUV 9 WXYZ   CLR 0 + ← |
| Number Pad | ۵ 📀 💿                                                               |